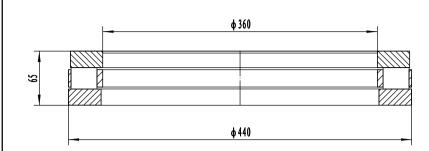

- 1 rated load: Cr= 900 kN; Cor= 4900 kN
- 2 Heat treatment according to the current standards